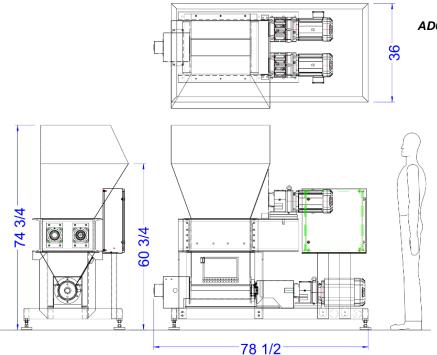

#### **AD63 Densifier**

Dimensions: 79"L x 36"W x 75"H Capacity: Max 200 lb/hr\*

Material Inlet: 19.5" x 21.5"

#### **AD63-HD Densifier**

Dimensions: 83"L x 48"W x 81"H

Capacity: Max 200 lb/hr\* Material Inlet: 29.5" x 28"

#### AD63-D Densifier

Dimensions: 83"L x 48"W x 81"H Capacity:

Max 400 lb/hr\*

Material Inlet: 29.5" x 28"