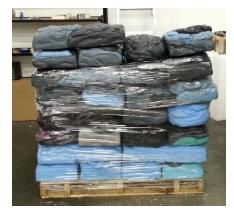

Bricks of pure material can be easily sold to recyclers, turning your scrap from a cost into a profitable product.

JTW shredders are designed and built for rugged operation. Tough materials such as EPE and EPP are easily processed through our dual shaft design. Heavy duty spherical bearings are standard, and the shafts are each driven by direct-coupled gearmotors.