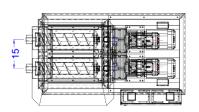

#### AD63 Single Outlet Densifier

#### MODELS:

\* Depending on material and log density

AD63D Dual Outlet Densifier

JTW International offers a variety of customized systems and solutions to meet your specific requirements, including remote shredders, air conveying systems, large volume hoppers, and Ethernet communication. Contact JTW to discuss how we can design a system to fit your needs.