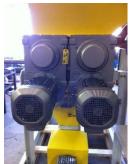

#### AD63 Single Outlet Densifier

#### MODELS:

\* Depending on material and log density

AD63D Dual Outlet Densifier

JTW International offers a variety of customized systems and solutions to meet your specific requirements, including remote shredders, air conveying systems, large volume hoppers, and Ethernet communication. Contact JTW to discuss how we can design a system to fit your needs.