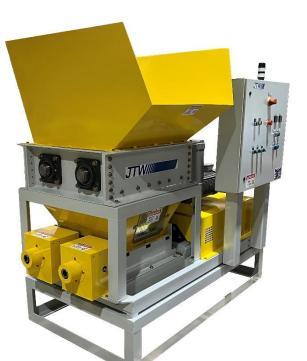

### AD60 SERIES FOAM SCRAP DENSIFIER

Reduce disposal costs and increase profits by converting your foam scrap into a manageable and recyclable product with the AD series foam scrap densifier / melter.

#### **Options:**

Auto shredder reverse Elevating stand Fume exhaust system Infeed conveyor

The AD60 series foam densifier is used to densify foam through a process of material shredding while adding heat to release air and gasses resulting in a "purge patty" which becomes a dense brick that is more efficient to transport or dispose of.

Bricks of pure material can be easily sold to recyclers, turning your scrap from a cost into a profitable product.

JTW shredders are designed and built for rugged operation. Tough materials such as EPE and EPP are easily processed through our dual shaft design. Heavy duty spherical bearings are standard, and the shafts are each driven by direct-coupled gearmotors.