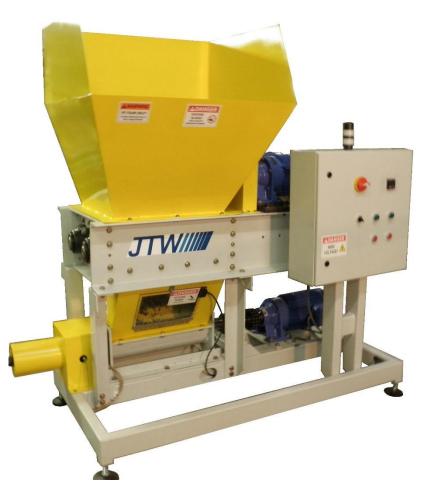

### AD60 SERIES FOAM SCRAP DENSIFIER

Reduce disposal costs and increase profits by converting your foam scrap into a manageable and recyclable product with the AD series foam scrap densifier / melter.

#### **Options:**

Auto shredder reverse Elevating stand Fume exhaust system Infeed conveyor

The AD60 series foam densifier is used to densify foam through a process of material shredding while adding heat to release air and gasses resulting in a "purge patty" which becomes a dense brick that is more efficient to transport or dispose of.

Bricks of pure material can be easily sold to recyclers, turning your scrap from a cost into a profitable product.

JTW shredders are designed and built for rugged operation. Tough materials such as EPE and EPP are easily processed through our dual shaft design. Heavy duty spherical bearings are standard, and the shafts are each driven by direct-coupled gearmotors.