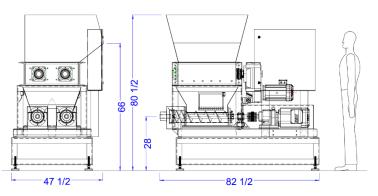

#### **AD63-HD Densifier**

Dimensions: 83"L x 48"W x 81"H

Capacity: Max 200 lb/hr\* Material Inlet: 29.5" x 28"

#### AD63-D Densifier

Dimensions: 83"L x 48"W x 81"H Capacity:

Max 400 lb/hr\*

Material Inlet: 29.5" x 28"