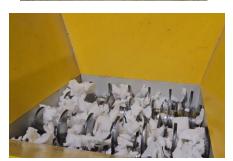

#### **Options:**

Auto shredder reverse Elevating stand Fume exhaust system Infeed conveyor

The AD60 series foam densifier is used to densify foam through a process of material shredding while adding heat to release air and gasses resulting in a "purge patty" which becomes a dense brick that is more efficient to transport or dispose of.