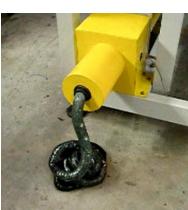

#### **Options:**

Auto shredder reverse Elevating stand Fume exhaust system Infeed conveyor

The AD60 series foam densifier is used to densify foam through a process of material shredding while adding heat to release air and gasses resulting in a "purge patty" which becomes a dense brick that is more efficient to transport or dispose of.

Bricks of pure material can be easily sold to recyclers, turning your scrap from a cost into a profitable product.

JTW shredders are designed and built for rugged operation. Tough materials such as EPE and EPP are easily processed through our dual shaft design. Heavy duty spherical bearings are standard, and the shafts are each driven by direct-coupled gearmotors.