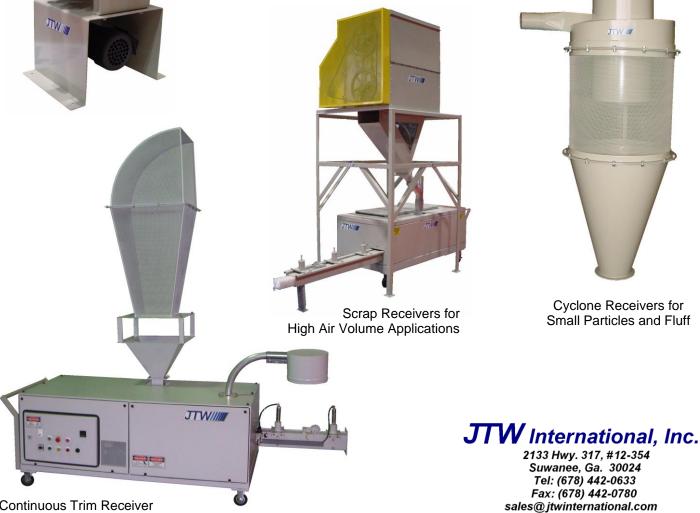

# **Trim/Scrap Receiving Options:**

**Continuous Trim Receiver** shown directly mounted to Poly Compactor

Cyclone Receivers for Small Particles and Fluff

www.jtwinternational.com