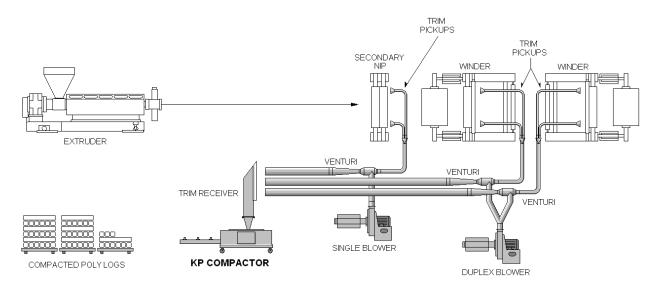

JTW inducer trim conveying systems can be integrated with in-line trim recycling, repelletizing or compacting systems, as shown.