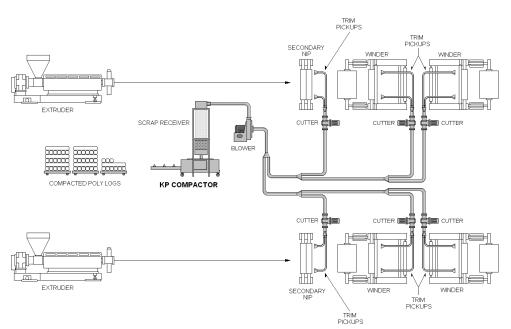

# **In-Line Cutter Systems**

Cutter - blower systems can deliver scrap in high volumes and greater distances. JTW International's cutter - blower systems can be integrated into any extrusion or converting system and are engineered to meet your specific situation.

#### FEATURES:

- Operable with plastic, paper, or most other flexible substrates
- Single & multiple trim pickups
- Capable of conveying higher volumes and/or greater distances, compared to inducer systems
- Complete system engineering for single extrusion / converting lines or plant-wide applications

JTW offers complete solutions, including grinding, baling and compacting systems, as shown

Compact, low-maintenance cutters are available for most applications.