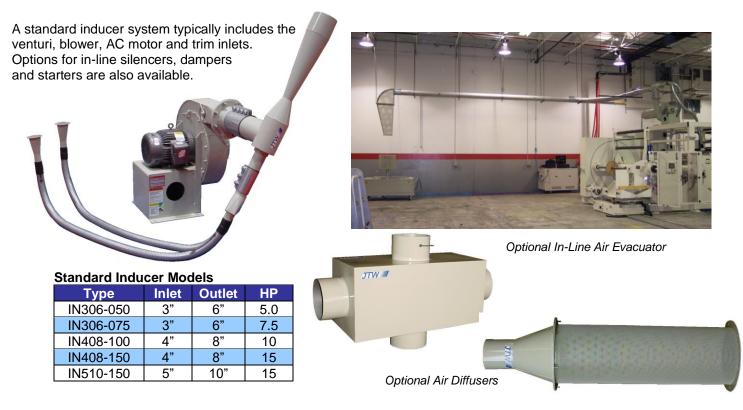

Our inducer systems can be integrated into any extrusion or converting system and are engineered to meet your specific situation.

### FEATURES:

- Off the shelf models available for guick installations
- Optional mobile units available provide flexibility
- Single & multiple trim pickups
- Complete system engineering for single extrusion / converting lines or plant-wide applications
- · Additional components include in-line silencers, air dampers, trim receivers and motor starters.